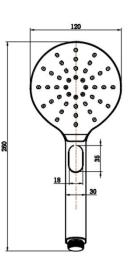

#### **Paddle Hand Shower**

# **Features**

- WELS 3 Star, 9.0L/Min Registration number S14833
- Chrome A-ABR015
- Black A-ABR015BK
- Silver Nickel A-ABR015SN
- Brushed Bronze A-ABR015BM
- 1yr parts and labour warranty
- 15 years replacement warranty including finish