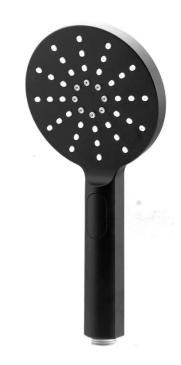

#### **Paddle Hand Shower**

# **Features**

- WELS 3 Star, 9.0L/Min Registration number S14833
- Chrome A-ABR015
- Black A-ABR015BK
- Silver Nickel A-ABR015SN
- Brushed Bronze A-ABR015BM
- 1yr parts and labour warranty
- 15 years replacement warranty including finish