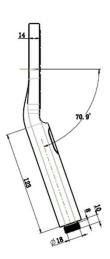

#### **Paddle Hand Shower**

# **Features**

- WELS 3 Star, 9.0L/Min Registration number S14833
- Chrome A-ABR015
- Black A-ABR015BK
- Silver Nickel A-ABR015SN
- Brushed Bronze A-ABR015BM
- 1yr parts and labour warranty
- 15 years replacement warranty including finish