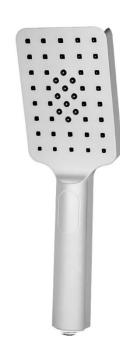

#### **Square Hand Shower**

## **Features**

- WELS 3 Star, 9.0L/Min Registration number S14833
- Chrome A-ABS015
- Black A-ABS015BK
- Silver Nickel A-ABS015SN
- Brushed Bronze A-ABS015BM
- 1yr parts and labour warranty
- 15 years replacement warranty including finish