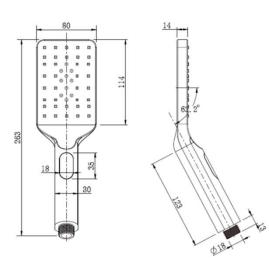

#### **Square Hand Shower**

## **Features**

- WELS 3 Star, 9.0L/Min Registration number S14833
- Chrome A-ABS015
- Black A-ABS015BK
- Silver Nickel A-ABS015SN
- Brushed Bronze A-ABS015BM
- 1yr parts and labour warranty
- 15 years replacement warranty including finish