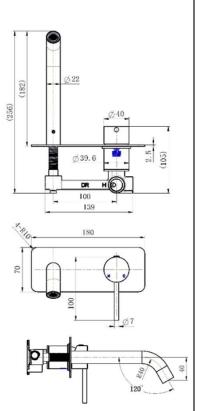

# SPECIFICATIONS - A-DVN007

### **Divine Wall Combination - Chrome**

## **Features**

- WELS 5 Star, 6.0L/Min
- Registration number T40212
- Durable Electroplated finish
- · Stainless Steel backplate
- 1 Year parts and labour warranty
- 15 years replacement warranty including finish