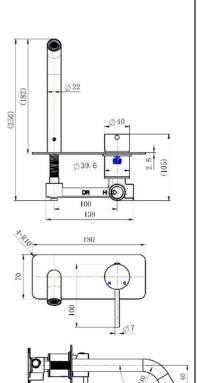

# SPECIFICATIONS - A-DVN007BK

### **Divine Wall Combination – Matt Black**

## **Features**

- WELS 5 Star, 6.0L/Min
- Registration number T40212
- Durable Electroplated finish
- · Stainless Steel backplate
- 1 Year parts and labour warranty
- 15 years replacement warranty including finish