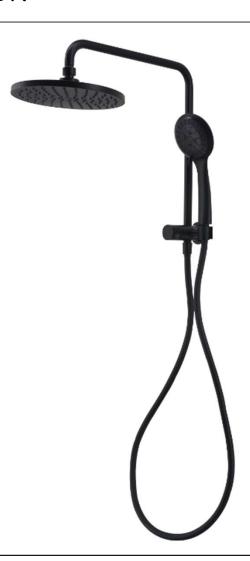

## Half Shower Column Set Round – Matt Black

## **Features**

- WELS 3 Star, 9.0L/Min
- Registration number \$14280
- Durable Electroplated finish
- Stainless steel rail
- 200mm ABS Head & ABS multifunction Handpiece
- 1yr parts and labour warranty
- 15 years replacement warranty including finish