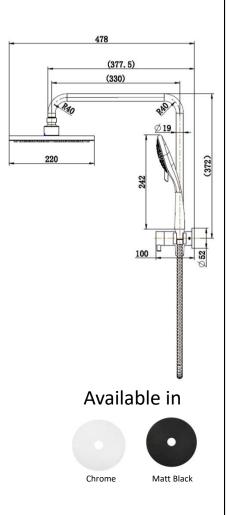

## SPECIFICATIONS – A-HSR062BK

## **Features**

- WELS 3 Star, 9.0L/Min
- Registration number \$14280
- Durable Electroplated finish
- Stainless steel rail
- 200mm ABS Head & ABS multifunction Handpiece
- 1yr parts and labour warranty
- 15 years replacement warranty including finish