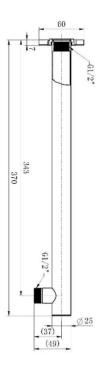

# SPECIFICATIONS – A-SAR350



### **Prise Straight Wall Shower Arm**

#### **Features**

- Chrome A-SAR350
- Black A-SAR350BK
- Silver Nickel A-SAR350SN
- Brushed Bronze A-SAR350BM
- 1yr parts and labour warranty
- 15 years replacement warranty including finish

## **Cleaning & Care**

- Regularly clean with mild soapy water
- Do not use harsh detergents, bleach or abrasive cleaners
- The use of any unsuitable cleaning products may damage the surface
- Refer to installation guide for correct installation
- Check for any product defects prior to installation





## Available in









Brushed Nickel Brushed Bronze