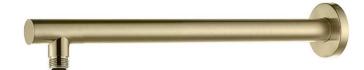

### **Prise Straight Wall Shower Arm**

#### **Features**

- Chrome A-SAR350
- Black A-SAR350BK
- Silver Nickel A-SAR350SN
- Brushed Bronze A-SAR350BM
- 1yr parts and labour warranty
- 15 years replacement warranty including finish