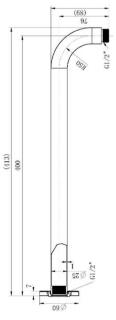

## SPECIFICATIONS - A-SAR400-1



## **Prise Curved Wall Shower Arm**

## **Features**

- Chrome A-SAR400-1
- Black A-SAR400-1BK
- Silver Nickel A-SAR400-1SN
- Brushed Bronze A-SAR400-1BM
- 1yr parts and labour warranty
- 15 years replacement warranty including finish

## **Cleaning & Care**

- Regularly clean with mild soapy water
- Do not use harsh detergents, bleach or abrasive cleaners
- The use of any unsuitable cleaning products may damage the surface
- Refer to installation guide for correct installation
- Check for any product defects prior to installation















Brushed Nickel Brushed Bronze