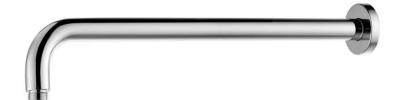

## SPECIFICATIONS - A-SAR400-1



## **Prise Curved Wall Shower Arm**

## **Features**

- Chrome A-SAR400-1
- Black A-SAR400-1BK
- Silver Nickel A-SAR400-1SN
- Brushed Bronze A-SAR400-1BM
- 1yr parts and labour warranty
- 15 years replacement warranty including finish

## **Cleaning & Care**

- Regularly clean with mild soapy water
- Do not use harsh detergents, bleach or abrasive cleaners
- The use of any unsuitable cleaning products may damage the surface
- Refer to installation guide for correct installation
- Check for any product defects prior to installation















Brushed Nickel Brushed Bronze