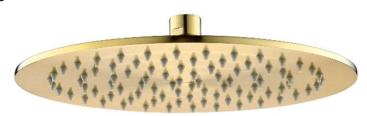

#### **Stainless Steel Shower Head 250mm**

## Available in

Brushed Nickel Brushed Bronze