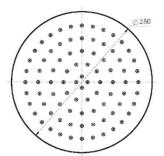

# SPECIFICATIONS - A-SSR250



#### **Stainless Steel Shower Head 250mm**

# **Features**



- WELS 3 Star, 9.0L/Min Registration number S16675
- Chrome A-SSR250
- Black A-SSR250BK
- Silver Nickel A-SSR250SN
- Brushed Bronze A-SSR250BM
- 1yr parts and labour warranty
- 15 years replacement warranty including finish

### **Cleaning & Care**

- Regularly clean with mild soapy water
- Do not use harsh detergents, bleach or abrasive cleaners
- The use of any unsuitable cleaning products may damage the surface
- Refer to installation guide for correct installation
- Check for any product defects prior to installation







## Available in









Brushed Nickel Brushed Bronze