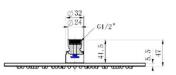

# SPECIFICATIONS - A-SSR250



#### **Stainless Steel Shower Head 250mm**

# **Features**



- WELS 3 Star, 9.0L/Min Registration number S16675
- Chrome A-SSR250
- Black A-SSR250BK
- Silver Nickel A-SSR250SN
- Brushed Bronze A-SSR250BM
- 1yr parts and labour warranty
- 15 years replacement warranty including finish

### **Cleaning & Care**

- Regularly clean with mild soapy water
- Do not use harsh detergents, bleach or abrasive cleaners
- The use of any unsuitable cleaning products may damage the surface
- Refer to installation guide for correct installation
- Check for any product defects prior to installation







## Available in









Brushed Nickel Brushed Bronze