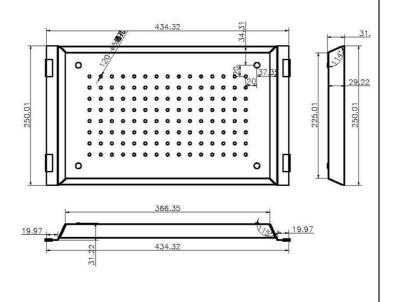

#### **Features**

- 250 x 439.4 x 30mm
- 1.2mm thickness
- 304 Grade Stainless Steel
- Use with all Stainless-steel sinks
- 1yr parts and labour warranty
- 10 years replacement warranty including finish