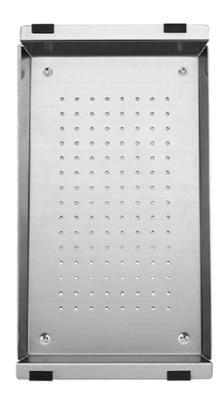

#### Sink Accessories – Colander

#### **Features**

- 250 x 439.4 x 30mm
- 1.2mm thickness
- 304 Grade Stainless Steel
- Use with all Stainless-steel sinks
- 1yr parts and labour warranty
- 10 years replacement warranty including finish