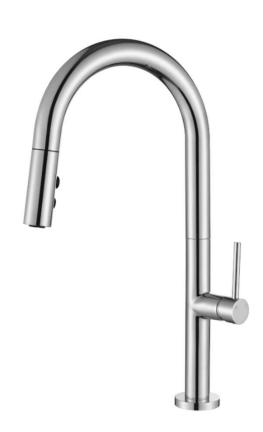

## SPECIFICATIONS – BEN005

## Bentlee Pull-Out Kitchen Mixer - Chrome

- WELS 5 Star, 6L/min
- Registration number T36281
- Durable Electroplated finish
- Convenient Pull Out with Vege spray
- Pex split resistant hoses
- 1yr parts and labour warranty
- 15 years replacement warranty including finish