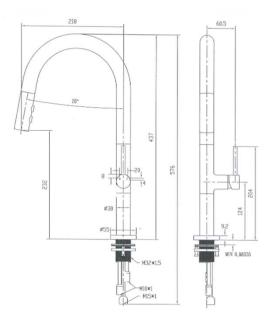

## SPECIFICATIONS – BEN005

## Bentlee Pull-Out Kitchen Mixer - Chrome

- WELS 5 Star, 6L/min
- Registration number T36281
- Durable Electroplated finish
- Convenient Pull Out with Vege spray
- Pex split resistant hoses
- 1yr parts and labour warranty
- 15 years replacement warranty including finish