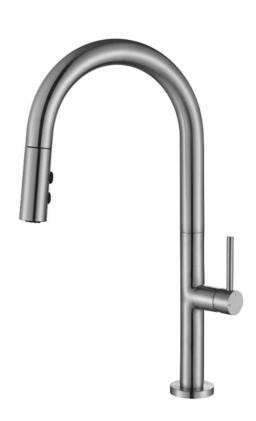

## Bentlee Pull-Out Kitchen Mixer – Brushed Nickel

- WELS 5 Star, 6L/min
- Registration number T36281
- Durable PVD finish
- Convenient Pull Out with Vege spray
- Pex split resistant hoses
- 1yr parts and labour warranty
- 15 years replacement warranty including finish