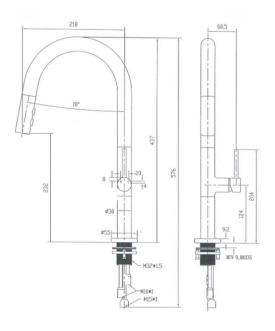

## SPECIFICATIONS - BEN005BN

## Bentlee Pull-Out Kitchen Mixer – Brushed Nickel

- WELS 5 Star, 6L/min
- Registration number T36281
- Durable PVD finish
- Convenient Pull Out with Vege spray
- Pex split resistant hoses
- 1yr parts and labour warranty
- 15 years replacement warranty including finish