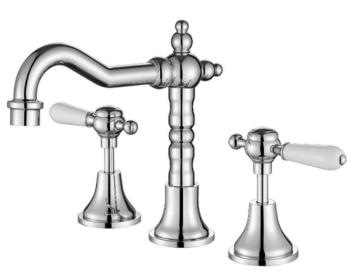

## **Bordeaux Basin Set – Chrome**

- WATER RATIN
  Www.waterrating.gov.a
  6.0 Intres per
  minute
  Insurance with ASACS H40
- WELS 5 Star, 6L/min
- Registration number T35481
- Made from solid brass
- Durable Electroplated finish
- European cartridge
- 1yr parts and labour warranty
- 15 years replacement warranty including finish