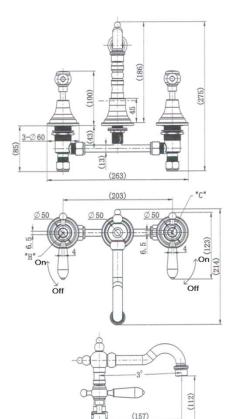

## **Bordeaux Basin Set – Chrome**

- WATER RATIN
  Www.waterrating.gov.a
  6.0 Intres per
  minute
  Insurance with ASACS H40
- WELS 5 Star, 6L/min
- Registration number T35481
- Made from solid brass
- Durable Electroplated finish
- European cartridge
- 1yr parts and labour warranty
- 15 years replacement warranty including finish