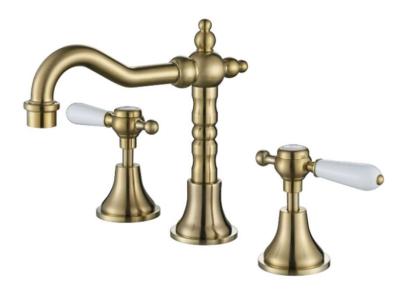

# SPECIFICATIONS - BOR001-1BM

#### **Bordeaux Basin Set – Brushed Bronze**

## **Features**

- WELS 5 Star, 6L/min
- Registration number T35481
- Made from solid brass
- Durable PVD finish
- European cartridge
- 1yr parts and labour warranty
- 15 years replacement warranty including finish