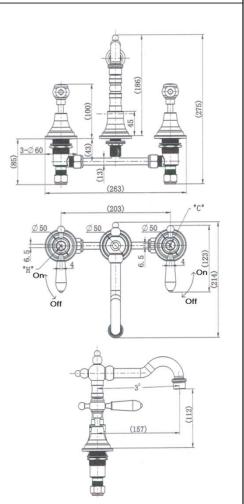

# SPECIFICATIONS - BOR001-1BM



#### **Bordeaux Basin Set – Brushed Bronze**

## **Features**



- WELS 5 Star, 6L/min
- Registration number T35481
- Made from solid brass
- Durable PVD finish
- European cartridge
- 1yr parts and labour warranty
- 15 years replacement warranty including finish

#### **Cleaning & Care**

- Regularly clean with mild soapy water
- Do not use harsh detergents, bleach or abrasive cleaners
- The use of any unsuitable cleaning products may damage the surface
- Refer to installation guide for correct installation
- Check for any product defects prior to installation



## Available in