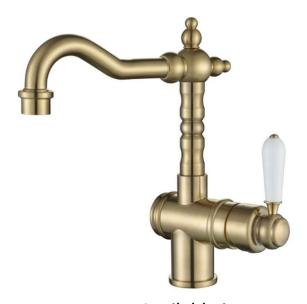

## SPECIFICATIONS - BOR002BM



## Bordeaux High-Rise Basin Mixer – Brushed Bronze

## Features



- WELS 5 Star, 6L/min
- Registration number T36019
- Made from solid brass
- Durable PVD finish
- European cartridge
- 1yr parts and labour warranty
- 15 years replacement warranty including finish

## **Cleaning & Care**

- Regularly clean with mild soapy water
- Do not use harsh detergents, bleach or abrasive cleaners
- The use of any unsuitable cleaning products may damage the surface
- Refer to installation guide for correct installation
- Check for any product defects prior to installation







Available in