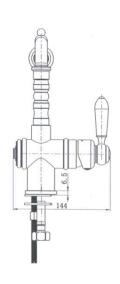

## SPECIFICATIONS - BOR002BM



## Bordeaux High-Rise Basin Mixer – Brushed Bronze

## Features



- WELS 5 Star, 6L/min
- Registration number T36019
- Made from solid brass
- Durable PVD finish
- European cartridge
- 1yr parts and labour warranty
- 15 years replacement warranty including finish

## **Cleaning & Care**

- Regularly clean with mild soapy water
- Do not use harsh detergents, bleach or abrasive cleaners
- The use of any unsuitable cleaning products may damage the surface
- Refer to installation guide for correct installation
- Check for any product defects prior to installation







Available in