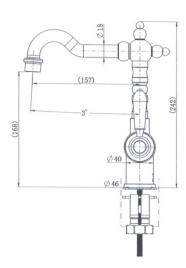

## SPECIFICATIONS - BOR002BM



## Bordeaux High-Rise Basin Mixer – Brushed Bronze

## Features



- WELS 5 Star, 6L/min
- Registration number T36019
- Made from solid brass
- Durable PVD finish
- European cartridge
- 1yr parts and labour warranty
- 15 years replacement warranty including finish

## **Cleaning & Care**

- Regularly clean with mild soapy water
- Do not use harsh detergents, bleach or abrasive cleaners
- The use of any unsuitable cleaning products may damage the surface
- Refer to installation guide for correct installation
- Check for any product defects prior to installation







Available in