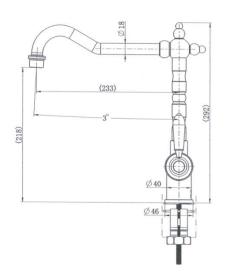

## **Bordeaux Kitchen Mixer - Chrome**

## **Features**

- WELS 5 Star, 6L/min
- Registration number T36257
- Made from solid brass
- Durable Electroplated finish
- European cartridge
- 1yr parts and labour warranty
- 15 years replacement warranty including finish