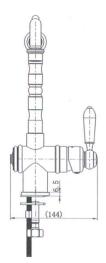

## **Bordeaux Kitchen Mixer - Chrome**

## **Features**

- WELS 5 Star, 6L/min
- Registration number T36257
- Made from solid brass
- Durable Electroplated finish
- European cartridge
- 1yr parts and labour warranty
- 15 years replacement warranty including finish