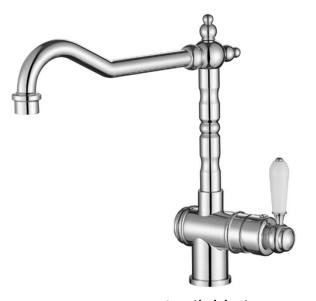

## **Bordeaux Kitchen Mixer - Chrome**

## **Features**

- WELS 5 Star, 6L/min
- Registration number T36257
- Made from solid brass
- Durable Electroplated finish
- European cartridge
- 1yr parts and labour warranty
- 15 years replacement warranty including finish