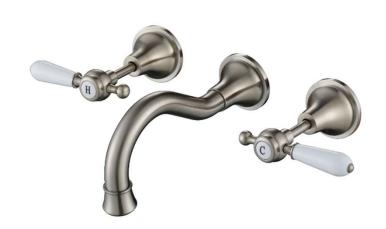

# SPECIFICATIONS - BOR007BN



### Bordeaux Wall Spa & Sink Set – Brushed Nickel

## Features



- WELS 5 Star, 6L/min
- Registration number T36260
- Made from solid brass
- Durable PVD finish
- European cartridge
- 1yr parts and labour warranty
- 15 years replacement warranty including finish

## **Cleaning & Care**

- Regularly clean with mild soapy water
- Do not use harsh detergents, bleach or abrasive cleaners
- The use of any unsuitable cleaning products may damage the surface
- Refer to installation guide for correct installation
- Check for any product defects prior to installation



### Available in