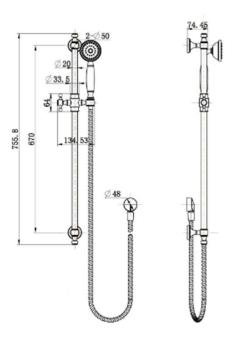

#### **Bordeaux Shower On Rail – Matt Black**

#### **Features**

- WELS 3 Star, 9L/min
- Registration number S16631
- Made from solid brass
- **Durable Electroplated finish**
- 1yr parts and labour warranty
- 15 years replacement warranty including finish