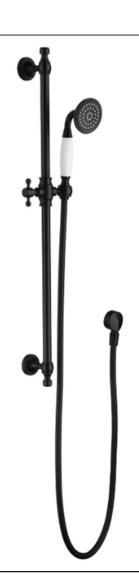

#### **Bordeaux Shower On Rail – Matt Black**

#### **Features**

- WELS 3 Star, 9L/min
- Registration number S16631
- Made from solid brass
- **Durable Electroplated finish**
- 1yr parts and labour warranty
- 15 years replacement warranty including finish