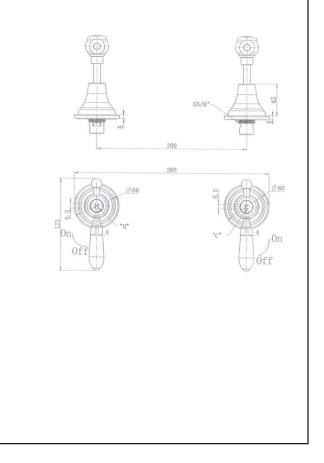

## SPECIFICATIONS – BOR017BK

**Bordeaux Wall Top Assemblies – Matt Black** 

## Features

- Made from solid brass
- Quarter turn
- Durable Electroplated finish
- European cartridge
- 1yr parts and labour warranty
- 15 years replacement warranty including finish

## **Cleaning & Care**

- Regularly clean with mild soapy water
- Do not use harsh detergents, bleach or abrasive cleaners
- The use of any unsuitable cleaning products may damage the surface
- Refer to installation guide for correct installation
- Check for any product defects prior to installation



Matt Black

Chrome

Available in

Brushed Nickel

Brushed Bronze