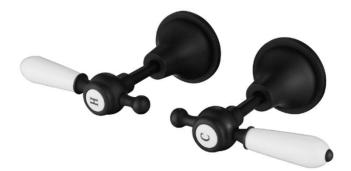

## SPECIFICATIONS – BOR017BK

**Bordeaux Wall Top Assemblies – Matt Black** 

## Features

- Made from solid brass
- Quarter turn
- Durable Electroplated finish
- European cartridge
- 1yr parts and labour warranty
- 15 years replacement warranty including finish