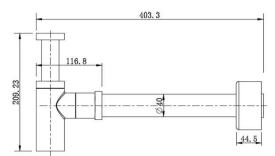

# SPECIFICATIONS – BTR120



### **Bottle Trap 40mm**

#### **Features**

- Chrome BTR120
- Black BTR120BK
- Brushed Nickel BTR120BN
- Brushed Bronze BTR120BM
- Gunmetal BTR120GM
- Champagne BTR120CM
- Brushed Chrome BTR120BC
- Polished Brass BTR120PB
- Made from solid brass
- 15 years replacement warranty including finish

## **Cleaning & Care**

- Regularly clean with mild soapy water
- Do not use harsh detergents, bleach or abrasive cleaners
- The use of any unsuitable cleaning products may damage the surface
- Refer to installation guide for correct installation
- Check for any product defects prior to installation





## Available in