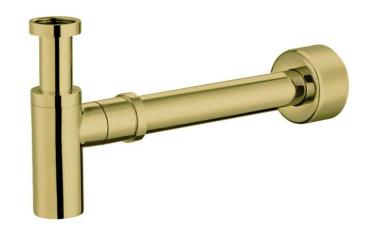

### **Bottle Trap 40mm**

#### **Features**

- Chrome BTR120
- Black BTR120BK
- Brushed Nickel BTR120BN
- Brushed Bronze BTR120BM
- Gunmetal BTR120GM
- Champagne BTR120CM
- Brushed Chrome BTR120BC
- Polished Brass BTR120PB
- Made from solid brass
- 15 years replacement warranty including finish