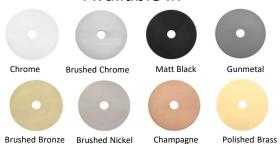

#### **Features**

- Chrome BTR120
- Black BTR120BK
- Brushed Nickel BTR120BN
- Brushed Bronze BTR120BM
- Gunmetal BTR120GM
- Champagne BTR120CM
- Brushed Chrome BTR120BC
- Polished Brass BTR120PB
- Made from solid brass
- 15 years replacement warranty including finish

## Available in