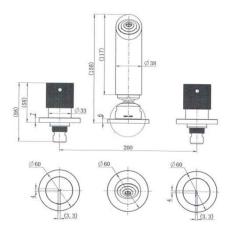

# SPECIFICATIONS - CADO08

#### **Cadence Shower Set - Chrome**

## Features

- WELS 7.5L/min
- Registration number \$08486
- Quarter turn, knurled handles
- Made from solid brass
- Durable Electroplated finish
- 1yr parts and labour warranty
- 15 years replacement warranty including finish