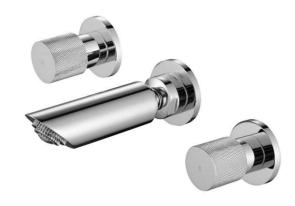

#### **Cadence Shower Set - Chrome**

## Features

- WELS 7.5L/min
- Registration number \$08486
- Quarter turn, knurled handles
- Made from solid brass
- Durable Electroplated finish
- 1yr parts and labour warranty
- 15 years replacement warranty including finish