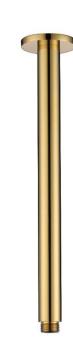

### **Round Ceiling Shower Arm**

#### Codes:

- Chrome CAR016
- Black CAR016BK
- Brushed Nickel CAR016BN
- Brushed Bronze CAR016BM
- Gunmetal CAR016GM
- Champagne CAR016CM
- Brushed Chrome CAR016BC
- Polished Brass CAR016PB