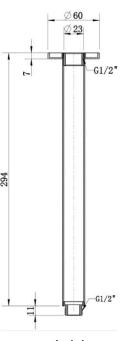

### **Round Ceiling Shower Arm**

#### Codes:

- Chrome CAR016
- Black CAR016BK
- Brushed Nickel CAR016BN
- Brushed Bronze CAR016BM
- Gunmetal CAR016GM
- Champagne CAR016CM
- Brushed Chrome CAR016BC
- Polished Brass CAR016PB