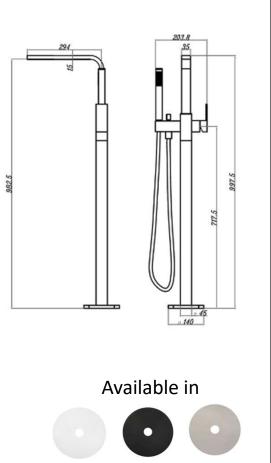

## SPECIFICATIONS - CHA012BN

## Chao Freestanding Bath Mixer – Brushed Nickel



- WELS 3 Star, 9L/Min
- Registration number S14834
- Solid Brass

Features

- With Brass Handshower
- Durable PVD finish
- 1yr parts and labour warranty
- 15 years replacement warranty including finish

## **Cleaning & Care**

- Regularly clean with mild soapy water
- Do not use harsh detergents, bleach or abrasive cleaners
- The use of any unsuitable cleaning products may damage the surface
- Refer to installation guide for correct installation
- Check for any product defects prior to installation





Chrome Matt Black Brushed Nickel