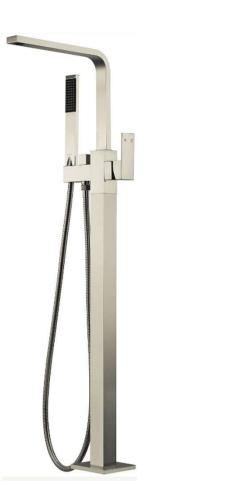

## Chao Freestanding Bath Mixer – Brushed Nickel

- WELS 3 Star, 9L/Min
- Registration number S14834
- Solid Brass

Features

- With Brass Handshower
- Durable PVD finish
- 1yr parts and labour warranty
- 15 years replacement warranty including finish