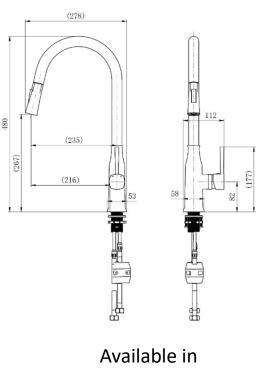

## Helena Pull-Out Kitchen Mixer – Matt Black

- WELS 5 Star, 6L/min
- Registration number T36253
- Durable Electroplated finish
- Convenient Pull Out with Vege spray
- Pex split resistant hoses
- 1yr parts and labour warranty
- 15 years replacement warranty including finish