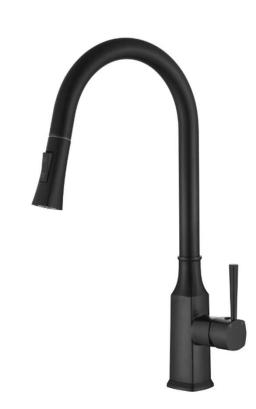

## Helena Pull-Out Kitchen Mixer – Matt Black

- WELS 5 Star, 6L/min
- Registration number T36253
- Durable Electroplated finish
- Convenient Pull Out with Vege spray
- Pex split resistant hoses
- 1yr parts and labour warranty
- 15 years replacement warranty including finish