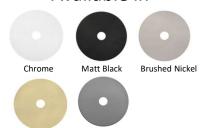

## SPECIFICATIONS – KSP0057



## **Kasper Pull-Out Kitchen Mixer - Chrome**





- WELS 5 Star, 6L/min
- Registration number T37315
- Made from solid brass
- Durable Electroplated finish
- Convenient Pull Out
- Pex split resistant hoses
- 1yr parts and labour warranty
- 15 years replacement warranty including finish

## **Cleaning & Care**

- Regularly clean with mild soapy water
- Do not use harsh detergents, bleach or abrasive cleaners
- The use of any unsuitable cleaning products may damage the surface
- Refer to installation guide for correct installation
- Check for any product defects prior to installation





## Available in



Brushed Bronze