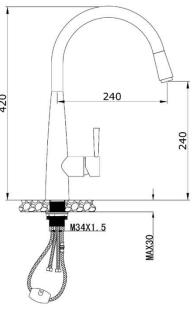

## SPECIFICATIONS – KSP0057



## **Kasper Pull-Out Kitchen Mixer - Chrome**





- WELS 5 Star, 6L/min
- Registration number T37315
- Made from solid brass
- Durable Electroplated finish
- Convenient Pull Out
- Pex split resistant hoses
- 1yr parts and labour warranty
- 15 years replacement warranty including finish

## **Cleaning & Care**

- Regularly clean with mild soapy water
- Do not use harsh detergents, bleach or abrasive cleaners
- The use of any unsuitable cleaning products may damage the surface
- Refer to installation guide for correct installation
- Check for any product defects prior to installation





## Available in



Brushed Bronze