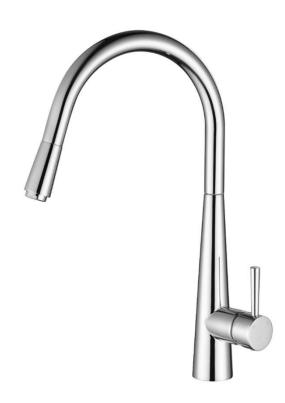

## **Kasper Pull-Out Kitchen Mixer - Chrome**

- WELS 5 Star, 6L/min
- Registration number T37315
- Made from solid brass
- Durable Electroplated finish
- Convenient Pull Out
- Pex split resistant hoses
- 1yr parts and labour warranty
- 15 years replacement warranty including finish