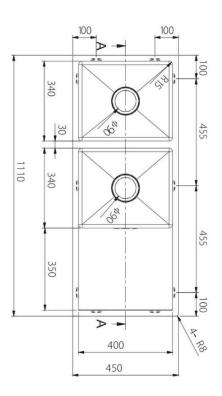

# SPECIFICATIONS - M-S206B

### Handmade Sink - SS

### **Features**

- 22L + 26L Capacity
- 1100 x 450 x 200 x 1.2mm
- Top Mount or Undermount
- Left or right drainer
- 304 Grade Stainless Steel
- 1yr parts and labour warranty
- 10 years replacement warranty including finish