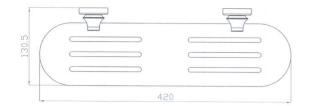

# SPECIFICATIONS – MED90-2

#### **Medoc Metal Shelf**

#### **Features**

- Chrome MED90-2
- Black MED90-2BK
- Brushed Nickel MED90-2BN
- Brushed Bronze MED90-2BM
- Made from solid brass
- 15 years replacement warranty including finish