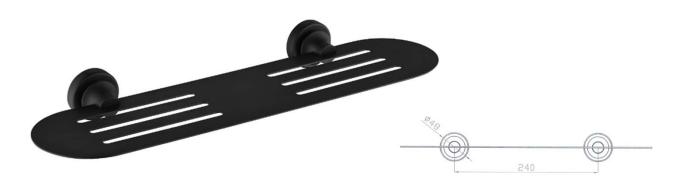

# SPECIFICATIONS – MED90-2

#### **Medoc Metal Shelf**

#### **Features**

- Chrome MED90-2
- Black MED90-2BK
- Brushed Nickel MED90-2BN
- Brushed Bronze MED90-2BM
- Made from solid brass
- 15 years replacement warranty including finish