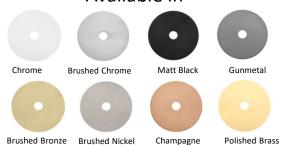

#### **Features**

- Chrome MIR24
- Black MIR24BK
- Brushed Nickel MIR24BN
- Brushed Bronze MIR24BM
- Gunmetal MIR24GM
- Champagne MIR24CM
- Brushed Chrome MIR24BC
- Polished Brass MIR24PB
- Made from solid brass
- 15 years replacement warranty including finish

# Available in