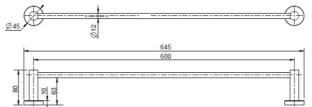

# SPECIFICATIONS - MIR24



## Mirage Single Towel Rail 600mm

#### **Features**

- Chrome MIR24
- Black MIR24BK
- Brushed Nickel MIR24BN
- Brushed Bronze MIR24BM
- Gunmetal MIR24GM
- Champagne MIR24CM
- Brushed Chrome MIR24BC
- Polished Brass MIR24PB
- Made from solid brass
- 15 years replacement warranty including finish

### **Cleaning & Care**

- Regularly clean with mild soapy water
- Do not use harsh detergents, bleach or abrasive cleaners
- The use of any unsuitable cleaning products may damage the surface
- Refer to installation guide for correct installation
- Check for any product defects prior to installation





# Available in