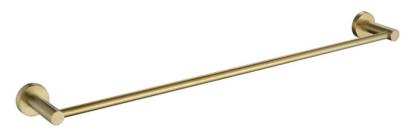

# SPECIFICATIONS - MIR24



## Mirage Single Towel Rail 600mm

#### **Features**

- Chrome MIR24
- Black MIR24BK
- Brushed Nickel MIR24BN
- Brushed Bronze MIR24BM
- Gunmetal MIR24GM
- Champagne MIR24CM
- Brushed Chrome MIR24BC
- Polished Brass MIR24PB
- Made from solid brass
- 15 years replacement warranty including finish

### **Cleaning & Care**

- Regularly clean with mild soapy water
- Do not use harsh detergents, bleach or abrasive cleaners
- The use of any unsuitable cleaning products may damage the surface
- Refer to installation guide for correct installation
- Check for any product defects prior to installation





# Available in