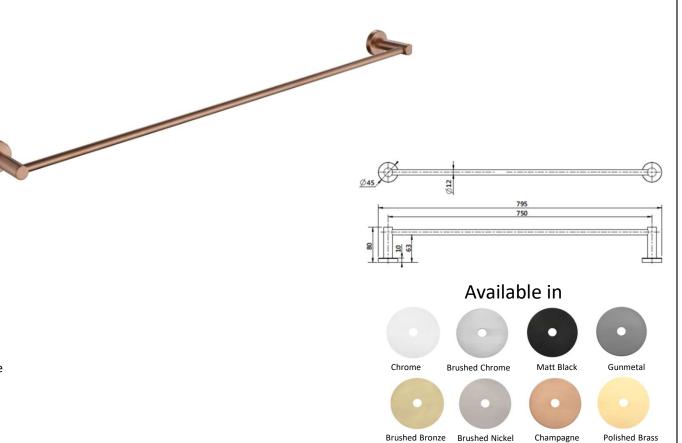

## SPECIFICATIONS – MIR36

## Mirage Single Towel Rail 750mm

## **Features**

- Chrome MIR36
- Black MIR36BK
- Brushed Nickel MIR36BN
- Brushed Bronze MIR36BM
- Gunmetal MIR36GM
- Champagne MIR36CM
- Brushed Chrome MIR36BC
- Polished Brass MIR36PB
- Made from solid brass
- 15 years replacement warranty including finish