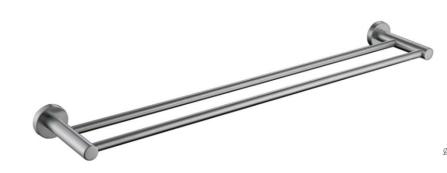

## SPECIFICATIONS - MIR48

Mirage Double Towel Rail 600mm

## Features

- Chrome MIR48
- Black MIR48BK
- Brushed Nickel MIR48BN
- Brushed Bronze MIR48BM
- Gunmetal MIR48GM
- Champagne MIR48CM
- Brushed Chrome MIR48BC
- Polished Brass MIR48PB
- Made from solid brass
- 15 years replacement warranty including finish

## **Cleaning & Care**

- Regularly clean with mild soapy water
- Do not use harsh detergents, bleach or abrasive cleaners
- The use of any unsuitable cleaning products may damage the surface
- Refer to installation guide for correct installation
- Check for any product defects prior to installation





GAR





Ø20