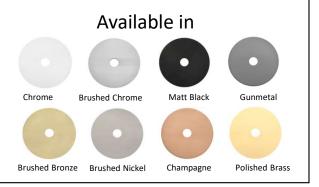

## Features

- Chrome MIR48
- Black MIR48BK
- Brushed Nickel MIR48BN
- Brushed Bronze MIR48BM
- Gunmetal MIR48GM
- Champagne MIR48CM
- Brushed Chrome MIR48BC
- Polished Brass MIR48PB
- Made from solid brass
- 15 years replacement warranty including finish