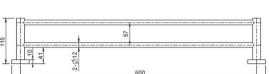

## SPECIFICATIONS - MIR48

Mirage Double Towel Rail 600mm

## Features

- Chrome MIR48
- Black MIR48BK
- Brushed Nickel MIR48BN
- Brushed Bronze MIR48BM
- Gunmetal MIR48GM
- Champagne MIR48CM
- Brushed Chrome MIR48BC
- Polished Brass MIR48PB
- Made from solid brass
- 15 years replacement warranty including finish

## **Cleaning & Care**

- Regularly clean with mild soapy water
- Do not use harsh detergents, bleach or abrasive cleaners
- The use of any unsuitable cleaning products may damage the surface
- Refer to installation guide for correct installation
- Check for any product defects prior to installation





GAR





Ø20