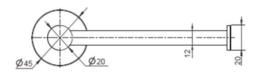

# SPECIFICATIONS - MIR51-1



### **Mirage Toilet Roll Holder**

#### **Features**

- Chrome MIR51-1
- Black MIR51-1BK
- Brushed Nickel MIR51-1BN
- Brushed Bronze MIR51-1BM
- Gunmetal MIR51-1GM
- Champagne MIR51-1CM
- Brushed Chrome MIR51-1BC
- Polished Brass MIR51-1PB
- Made from solid brass
- 15 years replacement warranty including finish

## **Cleaning & Care**

- · Regularly clean with mild soapy water
- Do not use harsh detergents, bleach or abrasive cleaners
- The use of any unsuitable cleaning products may damage the surface
- Refer to installation guide for correct installation
- Check for any product defects prior to installation







## Available in