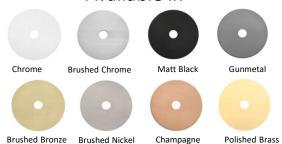

#### **Features**

- Chrome MIR51-1
- Black MIR51-1BK
- Brushed Nickel MIR51-1BN
- Brushed Bronze MIR51-1BM
- Gunmetal MIR51-1GM
- Champagne MIR51-1CM
- Brushed Chrome MIR51-1BC
- Polished Brass MIR51-1PB
- Made from solid brass
- 15 years replacement warranty including finish

## Available in