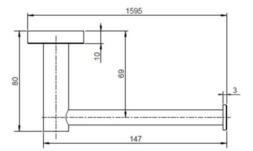

# SPECIFICATIONS - MIR51-1



### **Mirage Toilet Roll Holder**

#### **Features**

- Chrome MIR51-1
- Black MIR51-1BK
- Brushed Nickel MIR51-1BN
- Brushed Bronze MIR51-1BM
- Gunmetal MIR51-1GM
- Champagne MIR51-1CM
- Brushed Chrome MIR51-1BC
- Polished Brass MIR51-1PB
- Made from solid brass
- 15 years replacement warranty including finish

## **Cleaning & Care**

- · Regularly clean with mild soapy water
- Do not use harsh detergents, bleach or abrasive cleaners
- The use of any unsuitable cleaning products may damage the surface
- Refer to installation guide for correct installation
- Check for any product defects prior to installation







## Available in