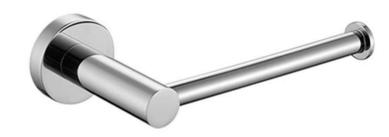

### **Mirage Toilet Roll Holder**

#### **Features**

- Chrome MIR51-1
- Black MIR51-1BK
- Brushed Nickel MIR51-1BN
- Brushed Bronze MIR51-1BM
- Gunmetal MIR51-1GM
- Champagne MIR51-1CM
- Brushed Chrome MIR51-1BC
- Polished Brass MIR51-1PB
- Made from solid brass
- 15 years replacement warranty including finish