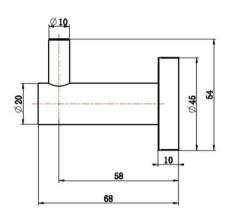

# SPECIFICATIONS - MIR53



### **Mirage Robe Hook**

#### **Features**

- Chrome MIR53
- Black MIR53BK
- Brushed Nickel MIR53BN
- Brushed Bronze MIR53BM
- Gunmetal MIR53GM
- Champagne MIR53CM
- Brushed Chrome MIR53BC
- Polished Brass MIR53PB
- Made from solid brass
- 15 years replacement warranty including finish

## **Cleaning & Care**

- · Regularly clean with mild soapy water
- Do not use harsh detergents, bleach or abrasive cleaners
- The use of any unsuitable cleaning products may damage the surface
- Refer to installation guide for correct installation
- Check for any product defects prior to installation





## Available in