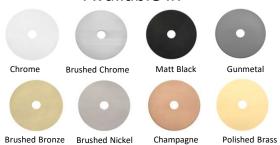

#### **Features**

- Chrome MIR53
- Black MIR53BK
- Brushed Nickel MIR53BN
- Brushed Bronze MIR53BM
- Gunmetal MIR53GM
- Champagne MIR53CM
- Brushed Chrome MIR53BC
- Polished Brass MIR53PB
- Made from solid brass
- 15 years replacement warranty including finish

## Available in