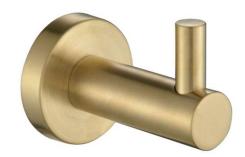

### **Mirage Robe Hook**

#### **Features**

- Chrome MIR53
- Black MIR53BK
- Brushed Nickel MIR53BN
- Brushed Bronze MIR53BM
- Gunmetal MIR53GM
- Champagne MIR53CM
- Brushed Chrome MIR53BC
- Polished Brass MIR53PB
- Made from solid brass
- 15 years replacement warranty including finish