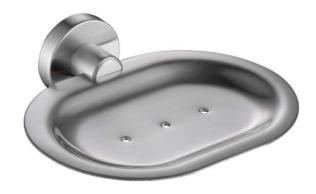

## Mirage Soap Dish

#### **Features**

- Chrome MIR59-1
- Black MIR59-1BK
- Brushed Nickel MIR59-1BN
- Brushed Bronze MIR59-1BM
- Gunmetal MIR59-1GM
- Champagne MIR59-1CM
- Brushed Chrome MIR59-1BC
- Polished Brass MIR59-1PB
- Made from solid brass
- 15 years replacement warranty including finish