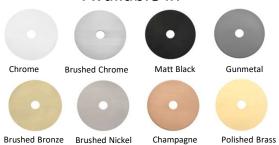

#### **Features**

- Chrome MIR59-1
- Black MIR59-1BK
- Brushed Nickel MIR59-1BN
- Brushed Bronze MIR59-1BM
- Gunmetal MIR59-1GM
- Champagne MIR59-1CM
- Brushed Chrome MIR59-1BC
- Polished Brass MIR59-1PB
- Made from solid brass
- 15 years replacement warranty including finish

## Available in