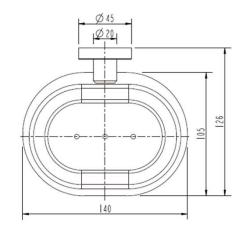

# SPECIFICATIONS - MIR59-1



## Mirage Soap Dish

#### **Features**

- Chrome MIR59-1
- Black MIR59-1BK
- Brushed Nickel MIR59-1BN
- Brushed Bronze MIR59-1BM
- Gunmetal MIR59-1GM
- Champagne MIR59-1CM
- Brushed Chrome MIR59-1BC
- Polished Brass MIR59-1PB
- Made from solid brass
- 15 years replacement warranty including finish

### **Cleaning & Care**

- · Regularly clean with mild soapy water
- Do not use harsh detergents, bleach or abrasive cleaners
- The use of any unsuitable cleaning products may damage the surface
- Refer to installation guide for correct installation
- Check for any product defects prior to installation





## Available in