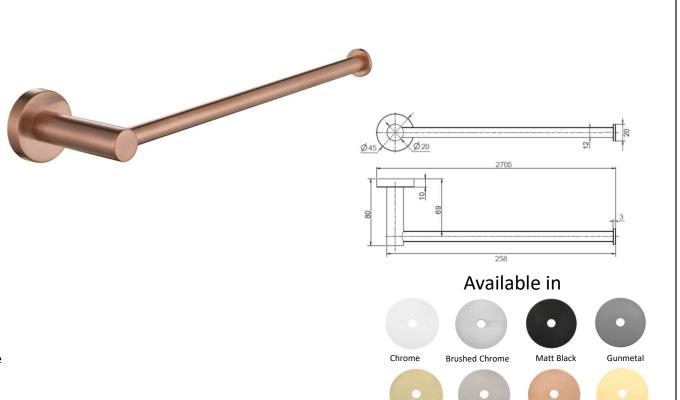

## SPECIFICATIONS - MIR60-1

## **Mirage Guest Towel Holder**

## **Features**

- Chrome MIR60-1
- Black MIR60-1BK
- Brushed Nickel MIR60-1BN
- Brushed Bronze MIR60-1BM
- Gunmetal MIR60-1GM
- Champagne MIR60-1CM
- Brushed Chrome MIR60-1BC
- Polished Brass MIR60-1PB
- Made from solid brass
- 15 years replacement warranty including finish

Brushed Bronze Brushed Nickel

Champagne

Polished Brass