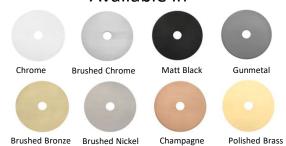

#### **Features**

- Chrome MIR72
- Black MIR72BK
- Brushed Nickel MIR72BN
- Brushed Bronze MIR72BM
- Gunmetal MIR72GM
- Champagne MIR72CM
- Brushed Chrome MIR72BC
- Polished Brass MIR72PB
- Made from solid brass
- 15 years replacement warranty including finish

## Available in