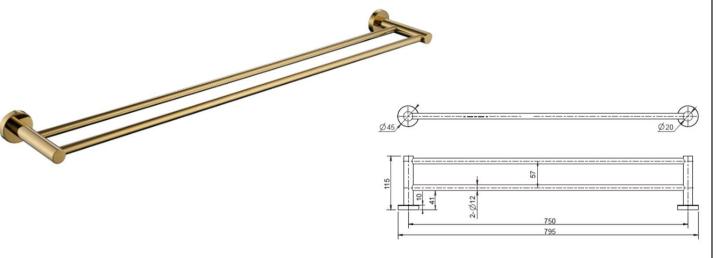

# SPECIFICATIONS - MIR72

## Mirage Double Towel Rail 750mm

#### **Features**

- Chrome MIR72
- Black MIR72BK
- Brushed Nickel MIR72BN
- Brushed Bronze MIR72BM
- Gunmetal MIR72GM
- Champagne MIR72CM
- Brushed Chrome MIR72BC
- Polished Brass MIR72PB
- Made from solid brass
- 15 years replacement warranty including finish