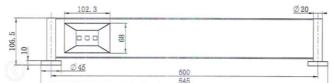

# SPECIFICATIONS – MIR90-2



### **Mirage Metal Shelf**

#### **Features**

- Chrome MIR90-2
- Black MIR90-2BK
- Brushed Nickel MIR90-2BN
- Brushed Bronze MIR90-2BM
- Gunmetal MIR90-2GM
- Champagne MIR90-2CM
- Brushed Chrome MIR90-2BC
- Polished Brass MIR90-2PB
- Made from solid brass
- 15 years replacement warranty including finish

## **Cleaning & Care**

- · Regularly clean with mild soapy water
- Do not use harsh detergents, bleach or abrasive cleaners
- The use of any unsuitable cleaning products may damage the surface
- Refer to installation guide for correct installation
- Check for any product defects prior to installation





## Available in