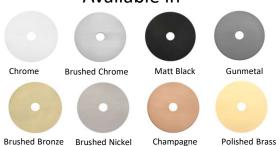

#### **Features**

- Chrome MIR90-2
- Black MIR90-2BK
- Brushed Nickel MIR90-2BN
- Brushed Bronze MIR90-2BM
- Gunmetal MIR90-2GM
- Champagne MIR90-2CM
- Brushed Chrome MIR90-2BC
- Polished Brass MIR90-2PB
- Made from solid brass
- 15 years replacement warranty including finish

## Available in