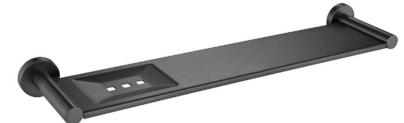

### **Mirage Metal Shelf**

#### **Features**

- Chrome MIR90-2
- Black MIR90-2BK
- Brushed Nickel MIR90-2BN
- Brushed Bronze MIR90-2BM
- Gunmetal MIR90-2GM
- Champagne MIR90-2CM
- Brushed Chrome MIR90-2BC
- Polished Brass MIR90-2PB
- Made from solid brass
- 15 years replacement warranty including finish