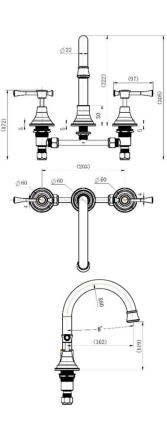

# SPECIFICATIONS - MON001-1BN

#### **Montpellier Basin Set – Brushed Nickel**

## Features

- WELS 5 Star, 6L/min
- Registration number T36259
- Made from solid brass
- Durable PVD finish
- European cartridge
- 1yr parts and labour warranty
- 15 years replacement warranty including finish