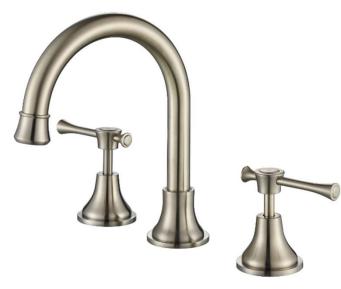

# SPECIFICATIONS - MON001-1BN



#### **Montpellier Basin Set – Brushed Nickel**

## Features



- WELS 5 Star, 6L/min
- Registration number T36259
- Made from solid brass
- Durable PVD finish
- European cartridge
- 1yr parts and labour warranty
- 15 years replacement warranty including finish

#### **Cleaning & Care**

- Regularly clean with mild soapy water
- Do not use harsh detergents, bleach or abrasive cleaners
- The use of any unsuitable cleaning products may damage the surface
- Refer to installation guide for correct installation
- Check for any product defects prior to installation



### Available in