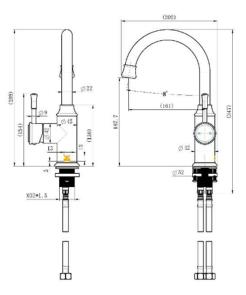

## SPECIFICATIONS - MON002BK

## Features

- WELS 5 Star, 6L/min
- Registration number T35284
- Made from solid brass
- Durable Electroplated finish
- European cartridge
- 1yr parts and labour warranty
- 15 years replacement warranty including finish