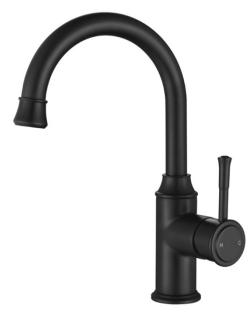

## SPECIFICATIONS - MON002BK



## Montpellier High-Rise Basin Mixer - Matt Black

## Features



- WELS 5 Star, 6L/min
- Registration number T35284
- Made from solid brass
- Durable Electroplated finish
- European cartridge
- 1yr parts and labour warranty
- 15 years replacement warranty including finish

## **Cleaning & Care**

- Regularly clean with mild soapy water
- Do not use harsh detergents, bleach or abrasive cleaners
- The use of any unsuitable cleaning products may damage the surface
- Refer to installation guide for correct installation
- Check for any product defects prior to installation