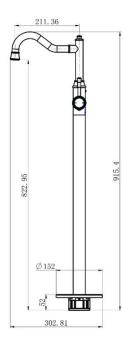

# SPECIFICATIONS – MON012-1BK

### **Montpellier Freestanding Bath Mixer – Matt Black**