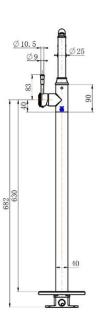

# SPECIFICATIONS – MON012-1BK

### **Montpellier Freestanding Bath Mixer – Matt Black**