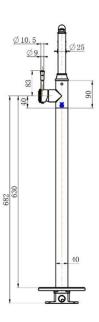

# SPECIFICATIONS - MON012-1BN

### Montpellier Freestanding Bath Mixer – Brushed Nickel