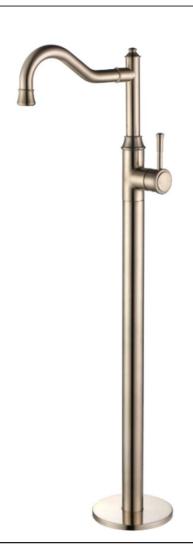

# SPECIFICATIONS - MON012-1BN

### Montpellier Freestanding Bath Mixer – Brushed Nickel

#### **Features**

- WELS N/A
- Made from solid brass
- Durable PVD finish
- 1yr parts and labour warranty
- 15 years replacement warranty including finish