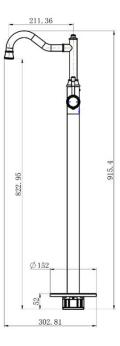

# SPECIFICATIONS - MON012-1BN

### Montpellier Freestanding Bath Mixer – Brushed Nickel