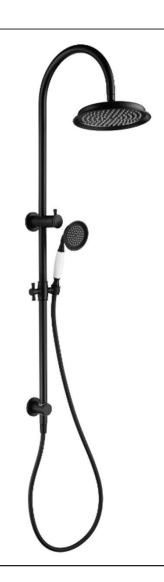

## **Montpellier Shower Column – Matt Black**

- WELS 3 Star, 9L/min
- Registration number \$16689
- Made from solid brass
- **Durable Electroplated finish**
- 1yr parts and labour warranty
- 15 years replacement warranty including finish