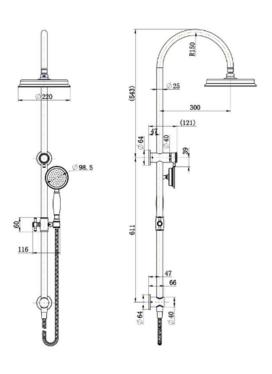

## SPECIFICATIONS – MON013BK

## **Montpellier Shower Column – Matt Black**

- WELS 3 Star, 9L/min
- Registration number \$16689
- Made from solid brass
- **Durable Electroplated finish**
- 1yr parts and labour warranty
- 15 years replacement warranty including finish