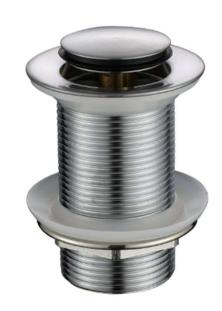

### Pop Up Waste 32mm Non-Overflow

#### **Features**

- Chrome P32
- Black P32BK
- Brushed Nickel P32BN
- Brushed Bronze P32BM
- Gunmetal P32GM
- Champagne P32CM
- Brushed Chrome P32BC
- Polished Brass P32PB
- Made from solid brass
- 15 years replacement warranty including finish