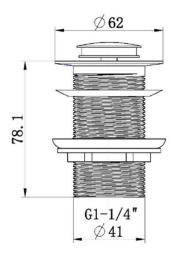

### Pop Up Waste 32mm Non-Overflow

#### **Features**

- Chrome P32
- Black P32BK
- Brushed Nickel P32BN
- Brushed Bronze P32BM
- Gunmetal P32GM
- Champagne P32CM
- Brushed Chrome P32BC
- Polished Brass P32PB
- Made from solid brass
- 15 years replacement warranty including finish