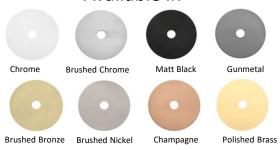

#### **Features**

- Chrome P32
- Black P32BK
- Brushed Nickel P32BN
- Brushed Bronze P32BM
- Gunmetal P32GM
- Champagne P32CM
- Brushed Chrome P32BC
- Polished Brass P32PB
- Made from solid brass
- 15 years replacement warranty including finish

## Available in