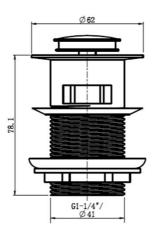

### Pop Up Waste 32mm Overflow

#### **Features**

- Chrome PW32
- Black PW32BK
- Brushed Nickel PW32BN
- Brushed Bronze PW32BM
- Gunmetal PW32GM
- Champagne PW32CM
- Brushed Chrome PW32BC
- Polished Brass PW32PB
- Made from solid brass
- 15 years replacement warranty including finish