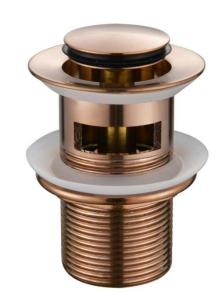

### Pop Up Waste 32mm Overflow

#### **Features**

- Chrome PW32
- Black PW32BK
- Brushed Nickel PW32BN
- Brushed Bronze PW32BM
- Gunmetal PW32GM
- Champagne PW32CM
- Brushed Chrome PW32BC
- Polished Brass PW32PB
- Made from solid brass
- 15 years replacement warranty including finish