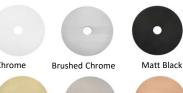

#### **Features**

- Chrome PW32
- Black PW32BK
- Brushed Nickel PW32BN
- Brushed Bronze PW32BM
- Gunmetal PW32GM
- Champagne PW32CM
- Brushed Chrome PW32BC
- Polished Brass PW32PB
- Made from solid brass
- 15 years replacement warranty including finish

# Available in

Polished Brass

Champagne Brushed Bronze Brushed Nickel