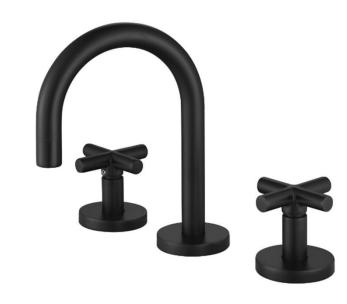

# SPECIFICATIONS - RYK001BK

#### Ryker Basin Set – Matt Black

## **Features**

- WELS 3 Star, 8L/min
- Registration number T17244
- Quarter turn
- Made from solid brass
- Durable Electroplated finish
- 1yr parts and labour warranty
- 15 years replacement warranty including finish