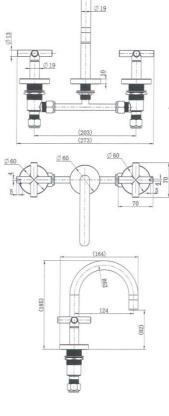

# SPECIFICATIONS - RYK001BK



#### Ryker Basin Set – Matt Black

## **Features**



- WELS 3 Star, 8L/min
- Registration number T17244
- Quarter turn
- Made from solid brass
- Durable Electroplated finish
- 1yr parts and labour warranty
- 15 years replacement warranty including finish

### **Cleaning & Care**

- Regularly clean with mild soapy water
- Do not use harsh detergents, bleach or abrasive cleaners
- The use of any unsuitable cleaning products may damage the surface
- Refer to installation guide for correct installation
- Check for any product defects prior to installation



## Available in



Brushed Bronze