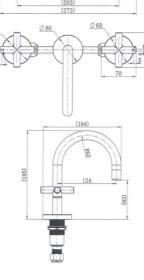

# SPECIFICATIONS - RYK001BM

#### Ryker Basin Set – Brushed Bronze

## **Features**

- WELS 3 Star, 8L/min
- Registration number T17244
- Quarter turn
- Made from solid brass
- Durable PVD finish
- 1yr parts and labour warranty
- 15 years replacement warranty including finish