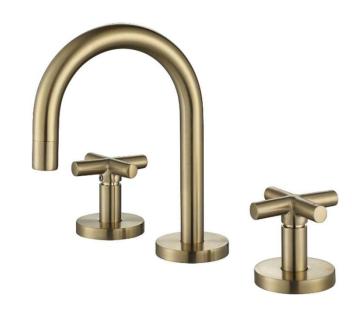

#### Ryker Basin Set – Brushed Bronze

## **Features**

- WELS 3 Star, 8L/min
- Registration number T17244
- Quarter turn
- Made from solid brass
- Durable PVD finish
- 1yr parts and labour warranty
- 15 years replacement warranty including finish