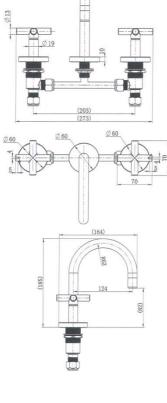

# SPECIFICATIONS - RYK001BN

### Ryker Basin Set - Brushed Nickel

## **Features**

- WELS 3 Star, 8L/min
- Registration number T17244
- Quarter turn
- Made from solid brass
- Durable PVD finish
- 1yr parts and labour warranty
- 15 years replacement warranty including finish