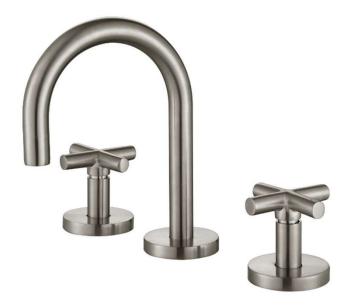

# SPECIFICATIONS - RYK001BN

### Ryker Basin Set - Brushed Nickel

## **Features**

- WELS 3 Star, 8L/min
- Registration number T17244
- Quarter turn
- Made from solid brass
- Durable PVD finish
- 1yr parts and labour warranty
- 15 years replacement warranty including finish