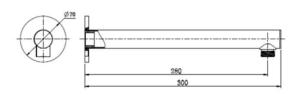

#### **Round Wall Shower Arm**

### Codes:

- Chrome SAR016
- Black SAR016BK
- Brushed Nickel SAR016BN
- Brushed Bronze SAR016BM
- Gunmetal SAR016GM
- Champagne SAR016CM
- Brushed Chrome SAR016BC
- Polished Brass SAR016PB