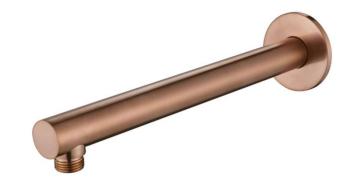

#### **Round Wall Shower Arm**

### Codes:

- Chrome SAR016
- Black SAR016BK
- Brushed Nickel SAR016BN
- Brushed Bronze SAR016BM
- Gunmetal SAR016GM
- Champagne SAR016CM
- Brushed Chrome SAR016BC
- Polished Brass SAR016PB