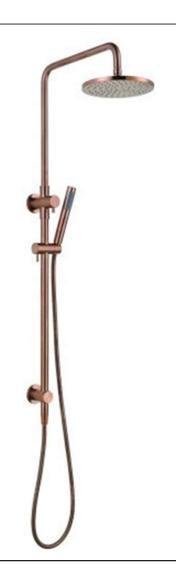

#### **Star Column Shower - Champagne**

## **Features**

- WELS 3 Star, 9L/min
- Registration number S15004
- Made from solid brass
- **Durable PVD finish**
- Brass head and Handpiece
- Top Inlet
- 1yr parts and labour warranty
- 15 years replacement warranty including finish