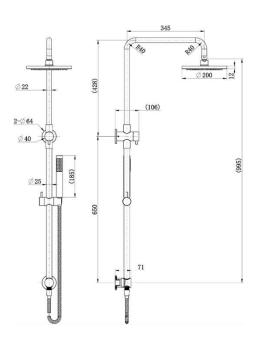

# SPECIFICATIONS – STR013CM

## **Features**

- WELS 3 Star, 9L/min
- Registration number S15004
- Made from solid brass
- **Durable PVD finish**
- Brass head and Handpiece
- Top Inlet
- 1yr parts and labour warranty
- 15 years replacement warranty including finish