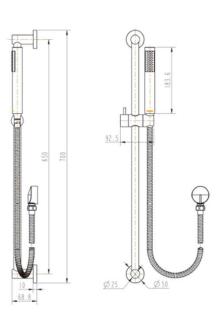

## Star Shower on Rail - Chrome

- WELS 3 Star, 8L/min
- Registration number \$14414
- Made from solid brass
- **Durable Electroplated finish**
- **Brass Handpiece**
- 1yr parts and labour warranty
- 15 years replacement warranty including finish