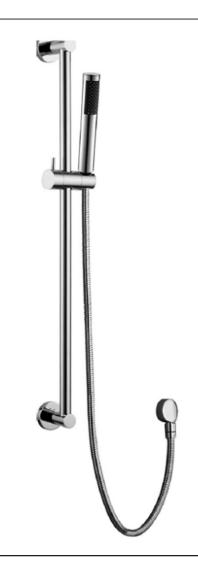

## Star Shower on Rail - Chrome

- WELS 3 Star, 8L/min
- Registration number \$14414
- Made from solid brass
- **Durable Electroplated finish**
- **Brass Handpiece**
- 1yr parts and labour warranty
- 15 years replacement warranty including finish