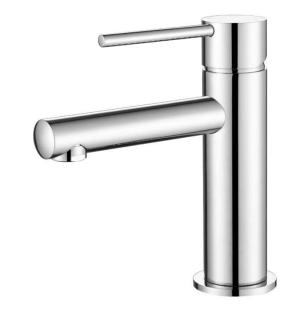

## Star Mini Basin Mixer - Chrome

- WELS 6 Star, 4.5L/min
- Registration number T36543
- Made from solid brass
- Durable Electroplated finish
- European cartridge
- Pex split resistant hoses
- 1yr parts and labour warranty
- 15 years replacement warranty including finish