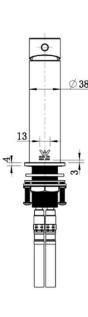

## SPECIFICATIONS - STRM001

## Star Mini Basin Mixer - Chrome

- WELS 6 Star, 4.5L/min
- Registration number T36543
- Made from solid brass
- Durable Electroplated finish
- European cartridge
- Pex split resistant hoses
- 1yr parts and labour warranty
- 15 years replacement warranty including finish