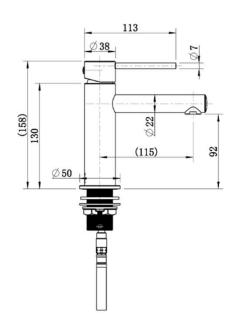

## SPECIFICATIONS - STRM001

## Star Mini Basin Mixer - Chrome

- WELS 6 Star, 4.5L/min
- Registration number T36543
- Made from solid brass
- Durable Electroplated finish
- European cartridge
- Pex split resistant hoses
- 1yr parts and labour warranty
- 15 years replacement warranty including finish