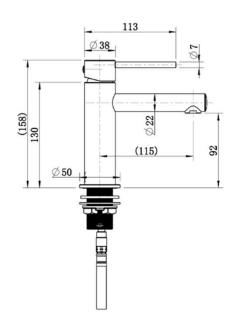

# SPECIFICATIONS – STRM001BK

#### Star Mini Basin Mixer - Matt Black

## **Features**

- WELS 6 Star, 4.5L/min
- Registration number T36543
- Made from solid brass
- **Durable Electroplated finish**
- European cartridge
- Pex split resistant hoses
- 1yr parts and labour warranty
- 15 years replacement warranty including finish