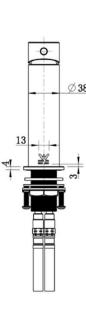

# SPECIFICATIONS – STRM001BK

#### Star Mini Basin Mixer - Matt Black

## **Features**

- WELS 6 Star, 4.5L/min
- Registration number T36543
- Made from solid brass
- **Durable Electroplated finish**
- European cartridge
- Pex split resistant hoses
- 1yr parts and labour warranty
- 15 years replacement warranty including finish