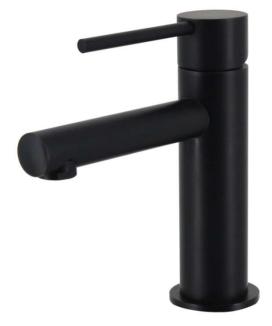

# SPECIFICATIONS – STRM001BK

#### Star Mini Basin Mixer - Matt Black

## **Features**

- WELS 6 Star, 4.5L/min
- Registration number T36543
- Made from solid brass
- **Durable Electroplated finish**
- European cartridge
- Pex split resistant hoses
- 1yr parts and labour warranty
- 15 years replacement warranty including finish